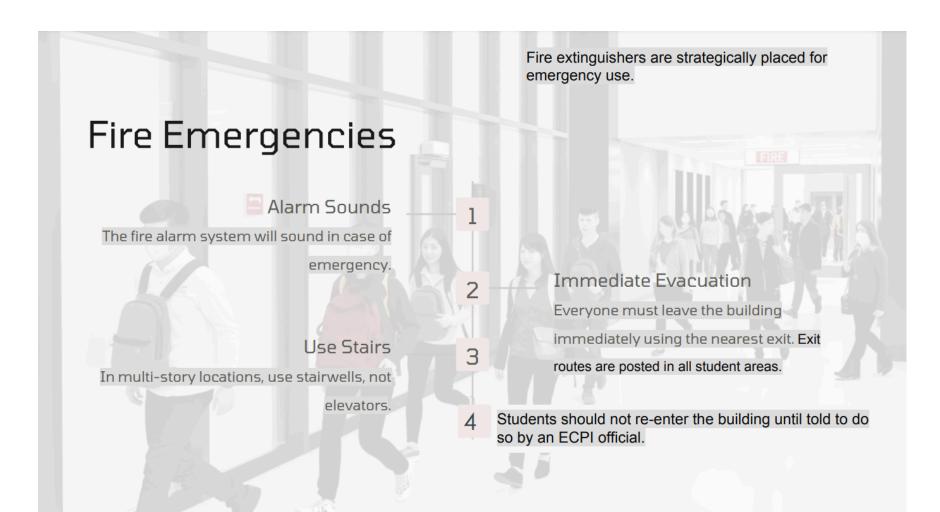

# Reporting a Crime or Emergency

Witness or Involvement

If you witness or are involved in a criminal activity or emergency.

Immediate Reporting

Report immediately to the Campus President or Director of Academic Affairs.

Investigation

ECPI representative and local authorities will investigate and take necessary actions.

# Record Keeping

The Campus President or Campus Director will ensure that all reports of criminal activities or other emergencies occurring on campus will be reported and recorded at each ECPI University location. Monthly/ quarterly reports will be forwarded to the University Administration office at the Virginia Beach main campus.